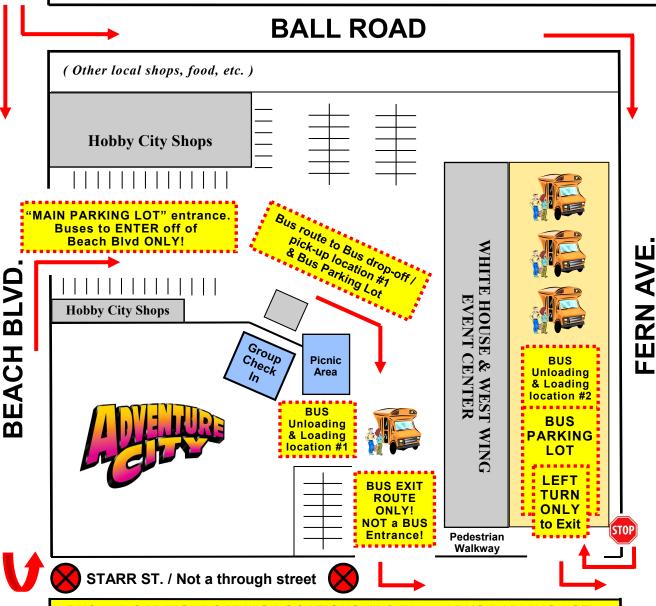

Adventure City Bus Route Instructions (714) 236-9300

I-5 & 91 Fwy

- BUS UNLOADING / LOADING LOCATIONS #1 & #2, and BUS PARKING LOT:
- Please ALWAYS enter our MAIN PARKING LOT from Beach Blvd.
- "School Bus" U-Turn "OK" at Starr Street.
- BUS PARKING is available in the BUS PARKING LOT located off of Starr Street (behind the White House & West Wing Event Center).
- There are two (2) BUS Unloading & Loading locations.
- BUS Unloading & Loading Location #2 = Feel free to park, unload, and reload your group from the BUS PARKING LOT. Utilize the Pedestrian Walkway to guide your group to the Group Check In area, near the Picnic Area.